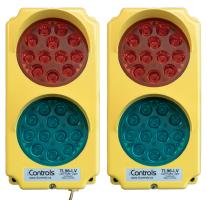

## **Light Communication Package**

Interior and exterior wall-mounted LED Stop and Go lights (TL96 Series) provided for basic manual communication between the inside and outside of a loading dock. The control (interior) unit features a toggle switch for alternating between red and green lights. Also available without a toggle switch for use with a 24Vdc proximity or limit switch (Contact iControls for more details).

Approved to UL and CSA standards. 3-year warranty

against manufacturing defects. Input voltage: 110 - 240Vac

| Product Details                           | Size          | Part #       |
|-------------------------------------------|---------------|--------------|
| LED Stop & Go Light Communication Package | 10" x 5" x 3" | TL96-COM1-YL |