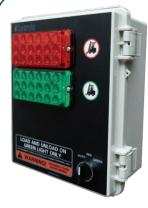

## **Light Communication Panel**

A wall-mounted control panel with high-visibility 18-LED rectangular red and green lights and terminal inputs for a 24Vdc proximity or limit switch and an exterior 24Vdc LED Stop and Go light. Lights can be switched manually or can be controlled by a connected switch (not provided) in 'Auto' mode.

Exterior 24Vdc LED Stop and Go light (TL96-LV or TL24-LV) and switch for 'Auto' setting not included.

Approved to UL and CSA standards. 3-year warranty against manufacturing defects.

| Input Voltage: 110 - 240Vac  Product Details                        | Size              | Part #  |
|---------------------------------------------------------------------|-------------------|---------|
| Light Communication Panel with Red and Green Rectangular LED Lights | 10.5" x 8.5" x 5" | LCP-120 |