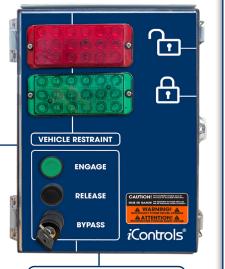

Three-Button Dock Leveler Panel

Vehicle Restraint Panel with Stop and Go LED Light Display

Our panels are fully customizable. Customers can specify the number and configuration of buttons, switches or LED indicators required to meet the needs of their application. Any voltage requirement can also be accommodated.