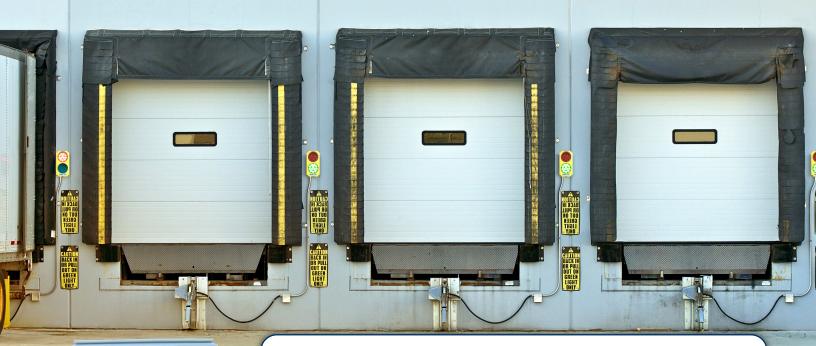

## Control Panels for Dock Levelers and Truck Restraints

iControls designs and manufactures control systems engineered specifically for the material handling and loading dock sector.

Our high-performance control panels for dock levelers and truck restraints are purpose built to enhance operational safety, streamline workflows and ensure consistent performance in demanding industrial environments.

We specialize in printed circuit board based control solutions that combine cost efficiency with advanced functionality. These systems are designed to give our customers a competitive edge by delivering reliability with seamless integration and excellent value.