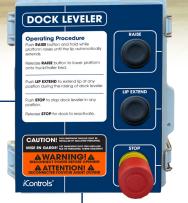

Three-Button Dock Leveler Panel

Vehicle Restraint Panel with Stop and Go LED Light Display

Our panels are fully customizable. Customers can specify the number and configuration of buttons, switches or LED indicators required to meet the needs of their application. Any voltage requirement can also be accommodated.