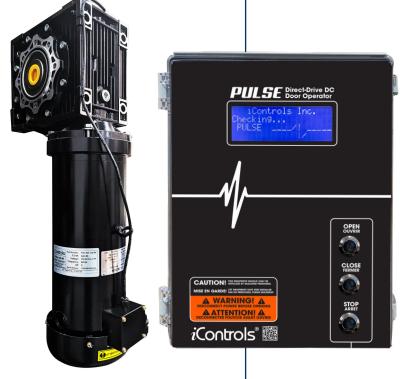

## **PULSE** 400HD-Series

High-performance DC direct-drive door operator featuring horsepower rated motors designed for springless door applications

The Pulse 400HD is also suitable for large balanced sectional and rolling steel doors

## **Features**

- Universal input voltage from 208V to 600V AC
- Programmable output speed settings from 18 to 180 RPM
- Power supply maintains constant RPM, even with fluctuating voltages
- Mechanical motor brake available for springless applications
- Soft start/stop functionality to reduce wear and tear
- LCD screen for setup, monitoring, and troubleshooting

## • Two programmable output relays included

- Optional fully open/home switch
- Manual operation available via socket crankshaft or optional chain hoist
- Available from 1hp up to 3hp rated motors
- Shaft sizes: 1 1/4", 1 1/2" and 2"
- Two-year, one-million-cycle warranty against manufacturing defects